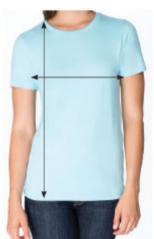

## SIZING SPECIFICATION

High Point Shoulder (HPS) is measured from the highest point of the shoulder to the bottom hem of the shirt

Bust/Width measures across the bust 1"" below the armhole, seam to seam.