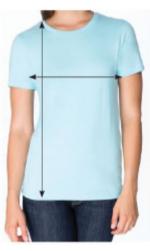

## SIZING SPECIFICATION

High Point Shoulder (HPS) is measured from the highest point of the shoulder to the bottom hem of the shirt

Bust/Width measures across the bust 1"" below the armhole, seam to seam.